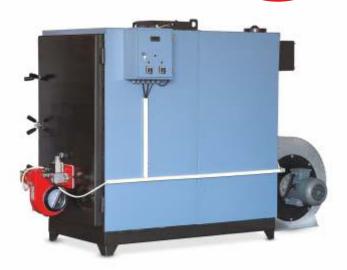

#### Liquid Fuelled and Natural Gas Fired Hot Air Apparatus

The flue lining extends through the 3 pass system, therefore the flue gas temperature reduces and fuel saving is provided.

It produces the hot / dry air needed in the drying process, in the leather, paint, textile, grape drying, food and other sectors.

It only operates with liquid fuel (Fuel oil, natural gas, diesel fuel), easy and quick installation through the electrical connection.

The economy and digital thermostat controlled burner with the low investment and operating costs, provides confidence

with safety thermostat.

External protection against corrosion is ensured with plates which are mono block frame, isolated with glass fiber

and painted with electrostatic powder paint.

Hot air is blew routinely to the environment through the radial fan. It runs smoothly. healthy economical heating systems solutions