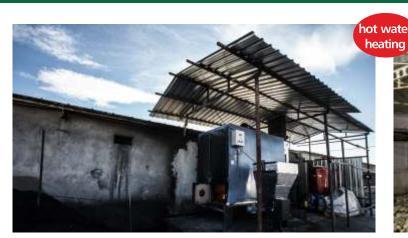

#### Stoker Fired Hot Air Apparatus

Such boilers operate on fuels such as pomace, nut-coal, nutshell which have high calorific value and also are economic.

They provide savings up to 35% with down fuel feed, the waste material amount is reduced by 30%.

It is used in the heating of large volumes such as poultry, greenhouse and factory. Air change coefficient is high and efficient.

Thanks to digital control unit, the electricity and fuel saving is provided.

The fans used in boilers are cycle and valve adjusted.

#### **Stoker Fired** Central System **Heating Boilers**

Such boilers operate on fuels such as pomace, nut-coal, nutshell which have high calorific value and also are economic.

They provide savings up to 35% with down fuel feed, the waste material amount is reduced by 30%.

The combustion chamber of our boiler is font cast. Thus, corrosion resulting from heating is reduced to minimum.

All equipment operate automatically with the digital control unit, thanks to this unit electricity and fuel saving is provided.

Operation, setting and maintenance is easy.