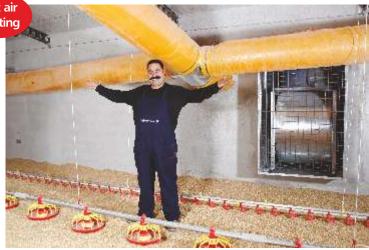

It is used in the heating of large volumes such as poultry, greenhouse and factory. Air change coefficient is high and efficient.

Thanks to digital control unit, the electricity and fuel saving is provided.

hot air heating