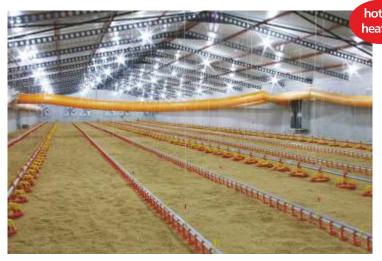

It is used in the heating of large volumes such as poultry, greenhouse and factory. Air change coefficient is high and efficient.

Thanks to digital control unit, the electricity and fuel saving is provided.

hot air heating