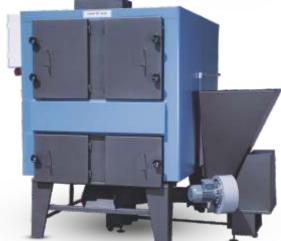

#### **Stoker Fired** Central System **Heating Boilers**

Such boilers operate on fuels such as pomace, nut-coal, nutshell which have high calorific value and also are economic.

They provide savings up to 35% with down fuel feed, the waste material amount is reduced by 30%.

The combustion chamber of our boiler is font cast. Thus, corrosion resulting from heating is reduced to minimum.

All equipment operate automatically with the digital control unit, thanks to this unit electricity and fuel saving is provided.

Operation, setting and maintenance is easy.

## **Optional** Mixer and Ash Discharge Attachment Features Ash Discharge Attachment

√ 3 Pass Technology