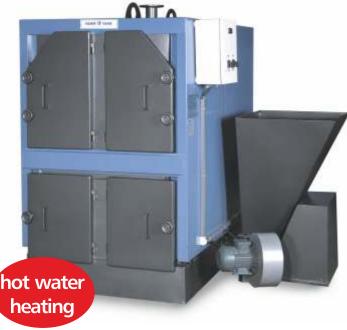

#### **Stoker Fired** Central System **Heating Boilers**

Such boilers operate on fuels such as pomace, nut-coal, nutshell which have high calorific value and also are economic.

They provide savings up to 35% with down fuel feed, the waste material amount is reduced by 30%.

The combustion chamber of our boiler is font cast. Thus, corrosion resulting from heating is reduced to minimum.

All equipment operate automatically with the digital control unit, thanks to this unit electricity and fuel saving is provided.

Operation, setting and maintenance is easy.

## **Optional** Mixer and Ash Discharge Attachment Features Ash Discharge Attachment

√ 3 Pass Technology