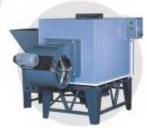

#### Stoker Fired Hot Air Apparatus

Such boilers operate on fuels such as pomace, nut-coal, nutshell which have high calorific value and also are economic.

They provide savings up to 35% with down fuel feed, the waste material amount is reduced by 30%.

It is used in the heating of large volumes such as poultry, greenhouse and factory. Air change coefficient is high and efficient.

Thanks to digital control unit, the electricity and fuel saving is provided.

The fans used in boilers are cycle and valve adjusted.