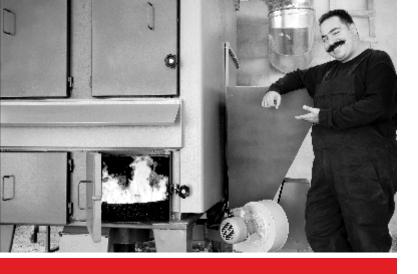

#### Stoker Fired Hot Air Apparatus

Such boilers operate on fuels such as pomace, nut-coal, nutshell which have high calorific value and also are economic.

They provide savings up to 35% with down fuel feed, the waste material amount is reduced by 30%.

It is used in the heating of large volumes such as poultry, greenhouse and factory. Air change coefficient is high and efficient.

Thanks to digital control unit, the electricity and fuel saving is provided.

The fans used in boilers are cycle and valve adjusted.